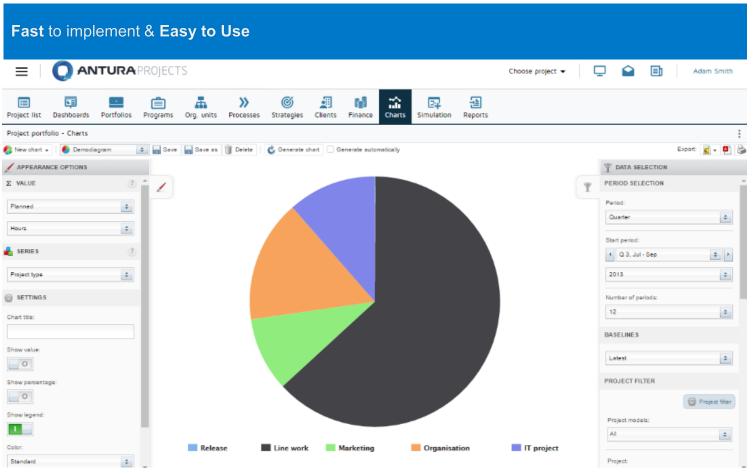

# A Complete Solution

**Journey to maturity** 

New abilities like management being able to find finer details on project portfolios quickly