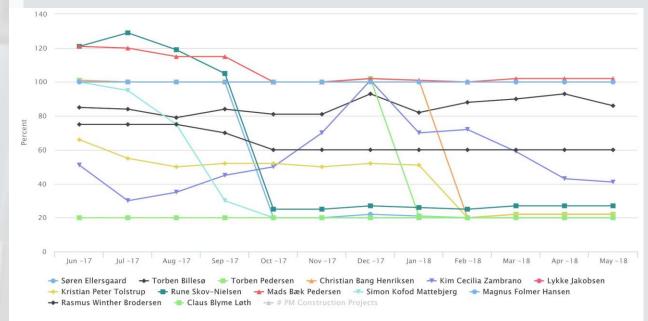

- 98% performance reports YTD
- Resource Management topic of the year
  - Cross functional prioritisation
  - Enables better planning and execution
- Empowered Investment Boards & Steering Groups
  - **Empowered Steering Groups**
  - Simulation of portfolio scenarios